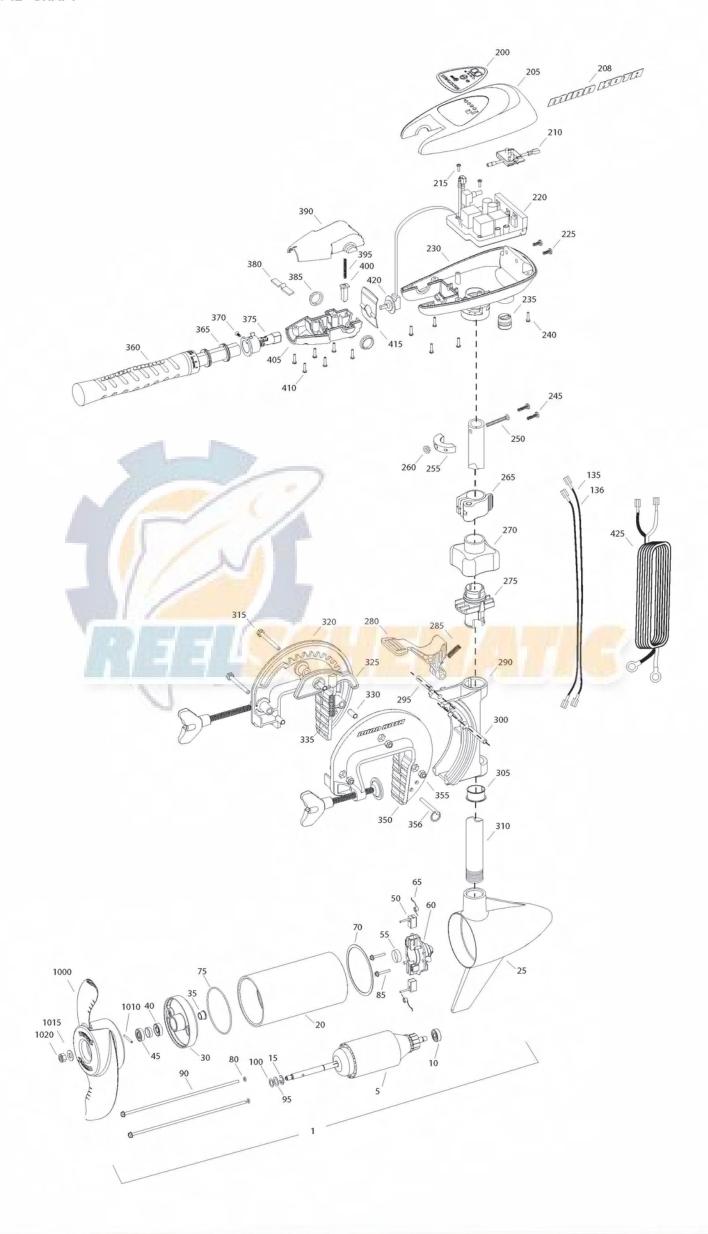

| Item | n P/N     | Description                | Qty | Item | P/N     | Description                      | Qty       | Item | P/N     | Description              | Qty |
|------|-----------|----------------------------|-----|------|---------|----------------------------------|-----------|------|---------|--------------------------|-----|
| 1    | 2097096   | 12V Motor 42" SW           | 1   |      | 2991797 | Bracket assy, Composite [270-356 | 6] 1      |      | 1378170 | Propeller kit            |     |
| 5    | 2-100-121 | Armature assembly          | 1   | 270  | 2060100 | Knob, steering tension, soft     | 1         | 1000 | 2091170 | Propeller                | 1   |
| 10   | 140-010   | Bearing                    | 1   | 275  | 2068400 | Collet                           | 1         | 1010 | 2092600 | Drive pin, small         | 1   |
| 15   | 788-015   | Retaining ring             | 1   | 280  | 2064200 | Lock arm                         | 1         | 1015 | 2151726 | Washer, prop, small      | 1   |
| 20   | 2-200-301 | Center housing assemby     | 1   | 285  | 2062701 | Spring, lock arm                 | 1         | 1020 | 2198400 | Nut, nylock, prop, Anode | 1   |
| 25   | 421-336   | Brush end housing assembly | 1   | 290  | 2061821 | Hinge                            | 1         |      |         |                          |     |
| 30   | 2-400-337 | Plain end housing assembly | 1   | 295  | 2062603 | Pin, lock, ss                    | 1         |      |         |                          |     |
| 35   | 144-049   | Flange bearing             | 1   | 300  | 2062603 | Pin, lock, ss                    | 1         |      |         |                          |     |
| 40   | 880-003   | Seal                       | 1   | 305  | 2037301 | Bushing, hinge                   | 1         |      |         |                          |     |
| 45   | 880-006   | Seal with shield           | 1   | 310  | 2002011 | Tube 36"                         | 1         |      |         |                          |     |
| 50   | 188-036   | Brush                      | 2   |      | 2002012 | Tube 42"                         | 1         |      |         |                          |     |
| 55   | 725-050   | Paper tube                 | 1   |      | 2063501 | Bolt 1/4-20 x 2 3/8", ss         | 3         |      |         |                          |     |
| 60   | 738-036   | Brush plate assembly       | 1   |      | 2771950 | Bracket, right, FW               | 1         |      |         |                          |     |
| 65   | 975-040   | Brush spring               | 2   | 325  | 2067905 | Cam deactivator                  | 1         |      |         |                          |     |
| 70   | 337-036   | Gasket                     | 1   | 330  | 2067306 | Bushing, dowel 1/4 x 1/2         | 3         |      |         |                          |     |
| 75   | 701-081   | O-ring, motor              | 1   | 335  | 2062700 | Spring, cam deactivator          | 1         |      |         |                          |     |
| 80   | 701-008   | O-ring, thru-bolt          | 2   |      | 2881380 |                                  | 2 per kit |      |         |                          |     |
| 85   | 830-007   | Screw, 8-32                | 2   |      | 2771955 | Bracket, left, FW                | 1         |      |         |                          |     |
| 90   | 830-042   | Thru-bolt                  | 2   |      | 2263103 | Nut, 1/4-20, nylock, ss          | 3         |      |         |                          |     |
| 95   | 990-067   | Washer, steel              | 2   | 356  | 2062604 | Pin, stop                        | 1         |      |         |                          |     |
| 100  | 990-070   | Washer, nylatron           | 2   |      |         | 1000                             |           |      |         |                          |     |
| 135  | 640-002   | Leadwire, black            | 1   |      | 2990956 | Handle assy, 5SPD [360-410]      | 1         |      |         |                          |     |
| 136  | 640-113   | Leadwire, red              | 1   | 360  | 2990456 | Grip/handle assy, 5SPD [360-375] | 1         |      |         |                          |     |
|      | 2888460   | Seal and O-ring Kit        |     | 365  | 2060015 | Bearing, handle                  | 2         |      |         |                          |     |
|      |           |                            |     | 370  | 2063405 | Screw, #6 PFH SS                 | 1         |      |         |                          |     |
| 200  | 2195654   | Decal, c-box cover         | 1   | 375  | 2884092 | Yoke / spider assy               | 1         |      |         |                          |     |
| 205  | 2060296   | C-box cover                | 1   | 380  | 2302742 | Spring, detent, off              | 1         |      |         |                          |     |
| 208  | 2325666   | Decal - MinnKota           | 2   | 385  | 2060005 | Bearing, handle pivot            | 2         |      |         |                          |     |
| 210  | 2074080   | Battery meter, 12v SW      | 1   | 390  | 2060900 | Handle pivot, top                | 1         |      |         |                          |     |
| 215  | 2043427   | Screw, #8 x 7/8 SS         | 2   | 395  | 2302745 | Spring, release button           | 1         |      |         |                          |     |
| 220  | 2184006   | Control board, 12v         | 1   |      | 2063700 | Button, release                  | 1         |      |         |                          |     |
| 225  | 2303434   | Screw, #8-30 x 5/8 SS      | 2   | 405  | 2060905 | Handle pivot, bottom             | 1         |      |         |                          |     |
| 230  | 2062503   | Control box, VARS, SW      | 1   |      | 2303412 | Screw, #6 x 5/8 SS               | 6         |      |         |                          |     |
| 235  | 2062905   | Strain relief              | 1   | 420  | 2061700 | Washer, pot holder               | 1         |      |         |                          |     |
| 240  | 2303412   | Screw, #6 x 5/8 SS         | 6   |      | 2062715 | Spring, handle pivot             | 1         |      |         |                          |     |
| 245  | 2263434   | Screw, #8 x 1 SS           | 2   | 425  | 2992524 | Leadwire assy, includes [235]    | 1         |      |         |                          |     |
| 250  | 2263406   | Screw, #10-24 x 2 SS       | 1   |      |         |                                  |           |      |         |                          |     |
| 255  | 2061517   | Collar, c-box              | 1   |      |         |                                  |           |      |         |                          |     |
| 260  | 2333101   | Nut, 10-24, nylock, SS     | 1   |      |         |                                  |           |      |         |                          |     |
| 265  | 2991521   | Cam lock/depth collar assy | 1   |      |         |                                  |           |      |         |                          |     |
|      |           |                            |     |      |         |                                  |           |      |         |                          |     |