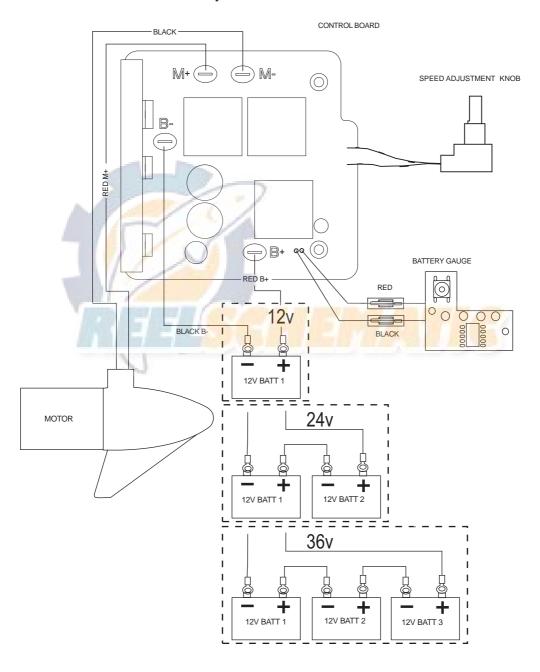

## THIS IS A UNIVERSAL MULTI-VOLTAGE DIAGRAM. DOUBLE CHECK YOUR MOTORS VOLTAGE FOR PROPER CONNECTIONS

RT55 is 12-volt only!